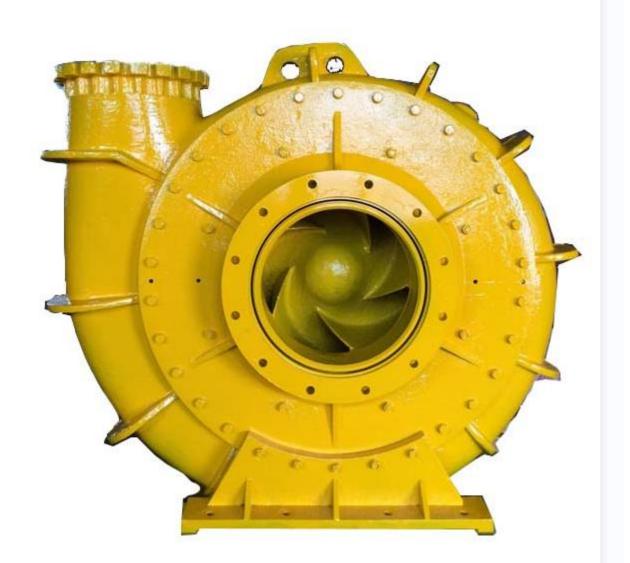

## AH(R), HH Slurry Pump

#### **Specifications**

Size: 1-18 inches

Capacity: 10-5400 m3/h

Head: 5-118m

Material: Hi-chrome alloy, Rubber liner and Ceramic lined

Seal:Packing seal, Expeller seal and Mechanical seal

It could be driven by electric motor or diesel engine and we have engineer professional for your pump selection and related equipment select.

#### **Application**

It's suit for most difficult applications such as highly abrasive, high density slurries for metallurgical, mining, coal and building material departments.