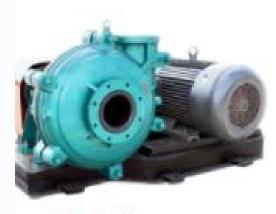

## AH(R), HH Slurry Pump

#### **Specifications**

Size: 1-18 inches

Capacity: 10-5400 m3/h

Head: 5-118m

Material: Hi-chrome alloy, Rubber liner and Ceramic lined

Seal:Packing seal, Expeller seal and Mechanical seal

It could be driven by electric motor or diesel engine and we have engineer professional for your pump selection and related equipment select.

#### **Application**

It's suit for most difficult applications such as highly abrasive, high density slurries for metallurgical, mining, coal and building material departments.