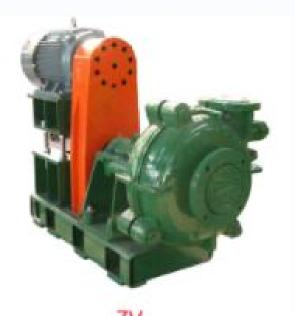

## AH(R), HH Slurry Pump

#### **Specifications**

Size: 1-18 inches

Capacity: 10-5400 m3/h

Head: 5-118m

Material: Hi-chrome alloy, Rubber liner and Ceramic lined

Seal:Packing seal, Expeller seal and Mechanical seal

It could be driven by electric motor or diesel engine and we have engineer professional for your pump selection and related equipment select.

#### **Application**

It's suit for most difficult applications such as highly abrasive, high density slurries for metallurgical, mining, coal and building material departments.