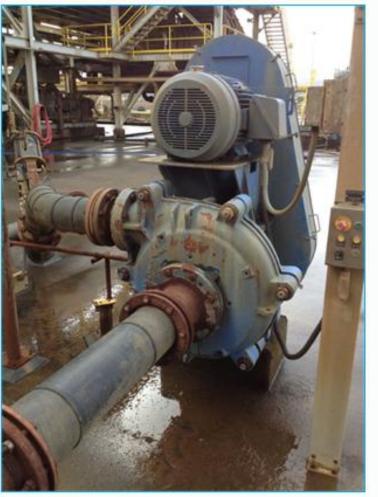

mp series(AH(R), HH, SP(R), G, TL, L, ZJ, M models). The material we have: High chrome alloy: A05, A07, A49, A33, etc. Natural rubber: R08, R26, R33, R55, etc. Silicon Carbide Ceramic, PU.



## **Working Process**



## **Production**

More than 20 years history

Specialized in high quality







Coated sand molding

Casting

Polishing









Heat treatment Machining Test Package

## **Working Shop**













### **Product Show**

Every product has pass the strict quality test, to make sure clients can use smoothly.













1

### Warehouse

We have large quantity pump parts in stock, to make sure Fast-Delivery













1

## **Application**

Slurry pump are widely used in Mineral processing, coal washing, metallurgy, sand mining, dredging and other industries.













# **Application**













## **Contact Us**





Tel: +86 19933139867

Email: rita@ruitepump.com

Web: www.ruitepumps.com

Add: Gaocheng District, Shijiazhuang city,

Hebei province, China