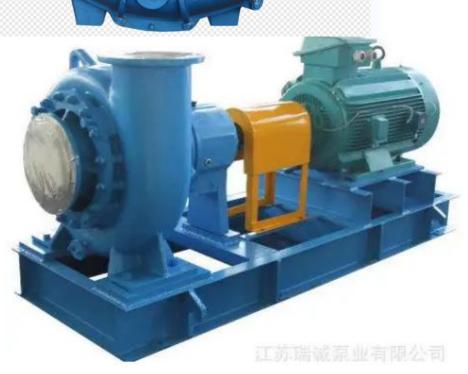

### **Gravel pump**

#### **Specifications**

Size: 4-18 inches

Capacity: 35-3800 m3/h

Head: 5-80m

Material: Hi-chrome alloy and Ceramic lined

Seal type:Packing,expeller and mechnical seal

Max Diameter of flowed particle: 254mm

#### **Application**

Gravel pumps are designed for continuously handling the most difficult higher abrasive slurries which contain too big solids to be pumped by a common pump. Such as Dredging Sand and Gravel Handling, Solid handling. Wet sand suction Coal-washing plant, Fine tailing, Mineral sands and Marine