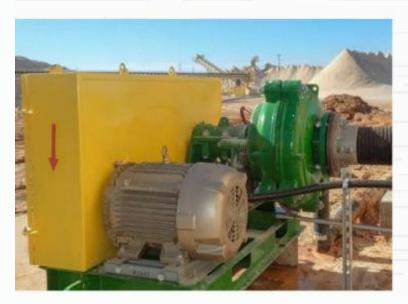

### **Gravel pump**

#### **Specifications**

Size: 4-18 inches

Capacity: 35-3800 m3/h

Head: 5-80m

Material: Hi-chrome alloy and Ceramic lined

Seal type:Packing,expeller and mechnical seal

Max Diameter of flowed particle: 254mm

#### **Application**

Gravel pumps are designed for continuously handling the most difficult higher abrasive slurries which contain too big solids to be pumped by a common pump. Such as Dredging Sand and Gravel Handling, Solid handling. Wet sand suction Coal-washing plant, Fine tailing, Mineral sands and Marine