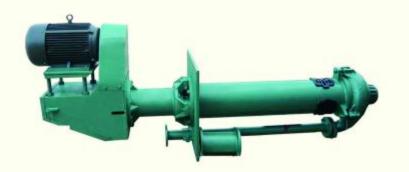

## SP(R) Vertical Pump

#### **Specifications**

Size: 1.5-10 inches

Capacity: 15-800 m3/h

Head: 5-40m

Submerged depth: 900-3000mm

Material: Hi-chrome alloy, Rubber liner and Ceramic lined

#### **Application**

The vertical sump pump is widely used in feeding slurries to the hydrocyclone or pressure filter in the mining industry, froth floatation, minerals recycling, mine dewatering, flue gas desulphurization in power plant, coal washing, metallurgy, pulp and paper manufacture, and chemical engineering.