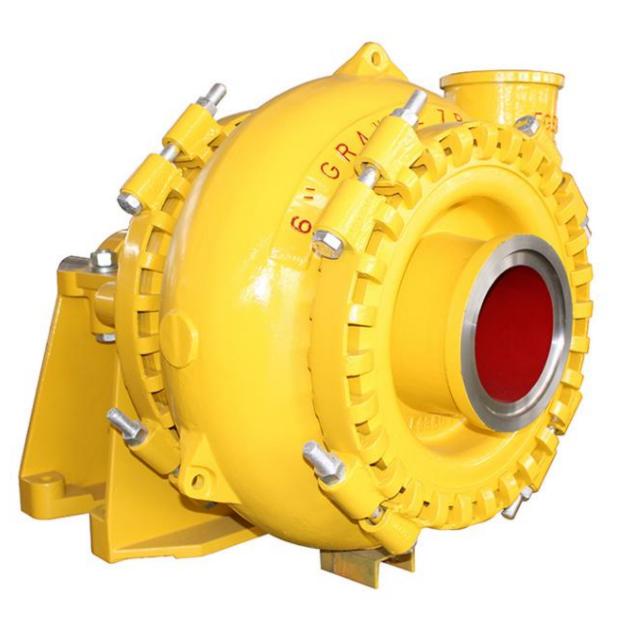

### **Gravel pump**

#### **Specifications**

Size: 4-18 inches

Capacity: 35-3800 m3/h

Head: 5-80m

Material: Hi-chrome alloy and Ceramic lined

Seal type:Packing,expeller and mechnical seal

Max Diameter of flowed particle: 254mm

#### **Application**

Gravel pumps are designed for continuously handling the most difficult higher abrasive slurries which contain too big solids to be pumped by a common pump. Such as Dredging Sand and Gravel Handling, Solid handling. Wet sand suction Coal-washing plant, Fine tailing, Mineral sands and Marine