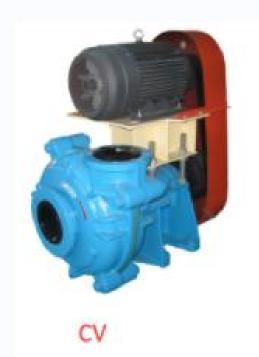

## AH(R), HH Slurry Pump

#### **Specifications**

Size: 1-18 inches

Capacity: 10-5400 m3/h

Head: 5-118m

Material: Hi-chrome alloy, Rubber liner and Ceramic lined

Seal:Packing seal, Expeller seal and Mechanical seal

It could be driven by electric motor or diesel engine and we have engineer professional for your pump selection and related equipment select.

#### **Application**

It's suit for most difficult applications such as highly abrasive, high density slurries for metallurgical, mining, coal and building material departments.