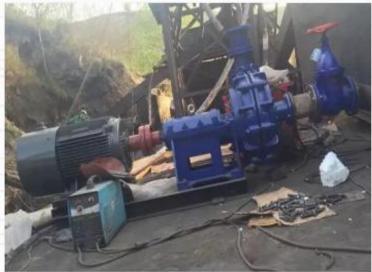

## AH(R), HH Slurry Pump

#### **Specifications**

Size: 1-18 inches

Capacity: 10-5400 m3/h

Head: 5-118m

Material: Hi-chrome alloy, Rubber liner and Ceramic lined

Seal:Packing seal, Expeller seal and Mechanical seal

It could be driven by electric motor or diesel engine and we have engineer professional for your pump selection and related equipment select.

#### **Application**

It's suit for most difficult applications such as highly abrasive, high density slurries for metallurgical, mining, coal and building material departments.