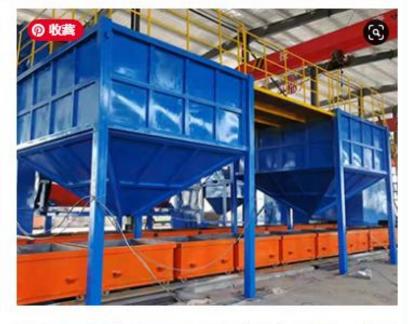

: Hi-chrome alloy and Ceramic lined

Seal type:mechnical

#### **Application**

Delivery liquid sand, mines, quarriers, coal ore&slurries

Clearing the mud in lake, river, sea

Dredging widening channel

## **Pump Wet Flow Parts**

Ruite pump supply all kinds of slurry pump wet parts with excellent quality in competitive price. These parts are all standard parts, can fit for slurry pump series(AH(R), HH, SP(R), G, TL, L, ZJ, M models). The material we have: High chrome alloy: A05, A07, A49, A33, etc. Natural rubber: R08, R26, R33, R55, etc. Silicon Carbide Ceramic, PU.



## **Working Process**



## **Production**

More than 20 years history

Specialized in high quality







Coated sand molding

Casting

Polishing









Heat treatment Machining Test Package

## **Working Shop**













### **Product Show**

Every product has pass the strict quality test, to make sure clients can use smoothly.













1

### Warehouse

We have large quantity pump parts in stock, to make sure Fast-Delivery













1

## **Application**

Slurry pump are widely used in Mineral processing, coal washing, metallurgy, sand mining, dredging and other industries.













# **Application**













## **Contact Us**





Tel: +86 19933139867

Email: rita@ruitepump.com

Web: www.ruitepumps.com

Add: Gaocheng District, Shijiazhuang city,

Hebei province, China