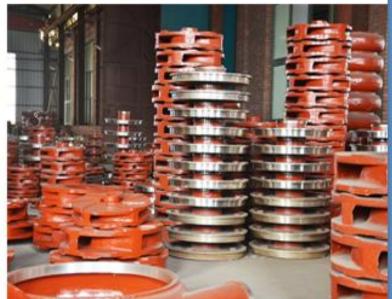

## **Pump Wet Flow Parts**

Ruite pump supply all kinds of slurry pump wet parts with excellent quality in competitive price. These parts are all standard parts, can fit for slurry pump series(AH(R), HH, SP(R), G, TL, L, ZJ, M models). The material we have: High chrome alloy: A05, A07, A49, A33, etc. Natural rubber: R08, R26, R33, R55, etc. Silicon Carbide Ceramic, PU.

### Warehouse

We have large quantity pump parts in stock, to make sure Fast-Delivery

1