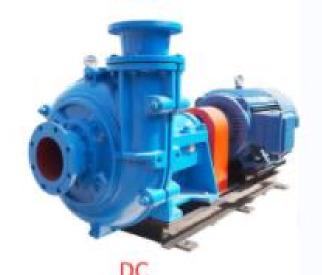

## AH(R), HH Slurry Pump

#### **Specifications**

Size: 1-18 inches

Capacity: 10-5400 m3/h

Head: 5-118m

Material: Hi-chrome alloy, Rubber liner and Ceramic lined

Seal:Packing seal, Expeller seal and Mechanical seal

It could be driven by electric motor or diesel engine and we have engineer professional for your pump selection and related equipment select.

#### **Application**

It's suit for most difficult applications such as highly abrasive, high density slurries for metallurgical, mining, coal and building material departments.