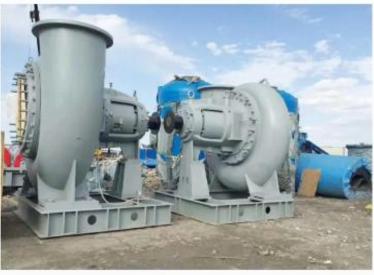

### **Dredge Pump**

#### **Specifications**

Size: 12-40 inches

Capacity: 1800-25000 m3/h

Head: 20-78m

Material: Hi-chrome alloy and Ceramic lined

Power: 300-5000Kw

300WN-500WN are single casing structure, 600WN-

1000WN are double casing structure. The double casing

structure can guarantee long-term safe and reliable runnning.

#### **Application**

WN series dredge pump widely used in dredging and reclamation of rivers and lakes.