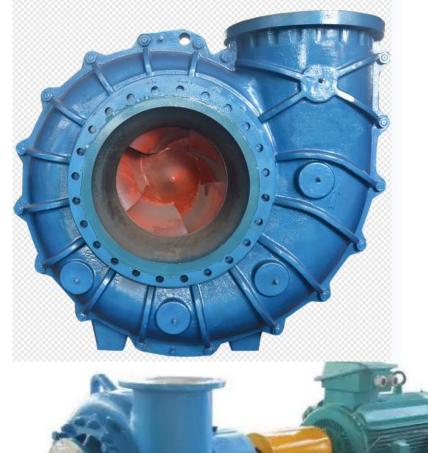

### **Gravel pump**

#### **Specifications**

Size: 4-18 inches

Capacity: 35-3800 m3/h

Head: 5-80m

Material: Hi-chrome alloy and Ceramic lined

Seal type:Packing,expeller and mechnical seal

Max Diameter of flowed particle: 254mm

#### **Application**

Gravel pumps are designed for continuously handling the most difficult higher abrasive slurries which contain too big solids to be pumped by a common pump. Such as Dredging Sand and Gravel Handling, Solid handling. Wet sand suction Coal-washing plant, Fine tailing, Mineral sands and Marine