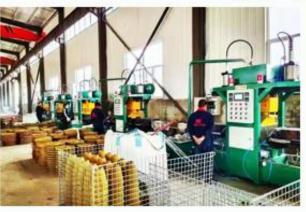

JQ Submersible Slurry Pump**

#### **Specifications**

Size: 2-12 inches

Capacity: 10-1000 m3/h

Head: 6-68m

Material: Hi-chrome alloy and Ceramic lined

Seal type:mechnical

#### **Application**

Delivery liquid sand, mines, quarriers, coal ore&slurries

Clearing the mud in lake, river, sea

Dredging widening channel

## **Pump Wet Flow Parts**

Ruite pump supply all kinds of slurry pump wet parts with excellent quality in competitive price. These parts are all standard parts, can fit for slurry pump series(AH(R), HH, SP(R), G, TL, L, ZJ, M models). The material we have: High chrome alloy: A05, A07, A49, A33, etc. Natural rubber: R08, R26, R33, R55, etc. Silicon Carbide Ceramic, PU.



## **Working Process**



## **Production**

More than 20 years history

Specialized in high quality







Coated sand molding

Casting

Polishing









Heat treatment Machining Test Package

## **Working Shop**













### **Product Show**

Every product has pass the strict quality test, to make sure clients can use smoothly.













1

### Warehouse

We have large quantity pump parts in stock, to make sure Fast-Delivery













1

## **Application**

Slurry pump are widely used in Mineral processing, coal washing, metallurgy, sand mining, dredging and other industries.













# **Application**













## **Contact Us**





Tel: +86 19933139867

Email: rita@ruitepump.com

Web: www.ruitepumps.com

Add: Gaocheng District, Shijiazhuang city,

Hebei province, China