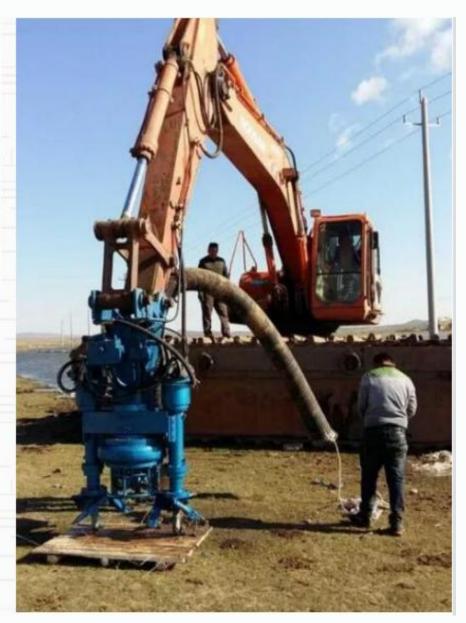

### **ZJQ Submersible Slurry Pump**

#### **Specifications**

Size: 2-12 inches

Capacity: 10-1000 m3/h

Head: 6-68m

Material: Hi-chrome alloy and Ceramic lined

Seal type:mechnical

#### **Application**

Delivery liquid sand, mines, quarriers, coal ore&slurries

Clearing the mud in lake, river, sea

Dredging widening channel