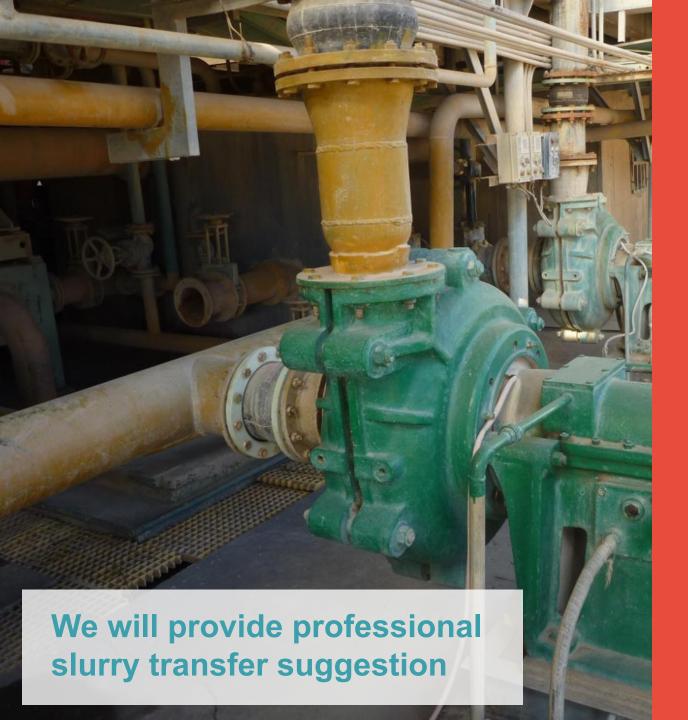

## **Application**

Slurry pump are widely used in Mineral processing, coal washing, metallurgy, sand mining, dredging and other industries.

# **Application**