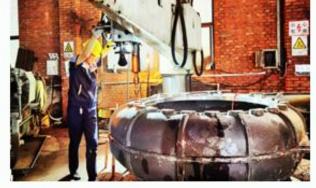

ns**

Size: 2-12 inches

Capacity: 10-1000 m3/h

Head: 6-68m

Material: Hi-chrome alloy and Ceramic lined

Seal type:mechnical

#### **Application**

Delivery liquid sand, mines, quarriers, coal ore&slurries

Clearing the mud in lake, river, sea

Dredging widening channel

## **Pump Wet Flow Parts**

Ruite pump supply all kinds of slurry pump wet parts with excellent quality in competitive price. These parts are all standard parts, can fit for slurry pump series(AH(R), HH, SP(R), G, TL, L, ZJ, M models). The material we have: High chrome alloy: A05, A07, A49, A33, etc. Natural rubber: R08, R26, R33, R55, etc. Silicon Carbide Ceramic, PU.



## **Working Process**



## **Production**

More than 20 years history

Specialized in high quality







Coated sand molding

Casting

Polishing









Heat treatment Machining Test Package

## **Working Shop**













### **Product Show**

Every product has pass the strict quality test, to make sure clients can use smoothly.













1

### Warehouse

We have large quantity pump parts in stock, to make sure Fast-Delivery













1

## **Application**

Slurry pump are widely used in Mineral processing, coal washing, metallurgy, sand mining, dredging and other industries.













# **Application**













## **Contact Us**





Tel: +86 19933139867

Email: rita@ruitepump.com

Web: www.ruitepumps.com

Add: Gaocheng District, Shijiazhuang city,

Hebei province, China