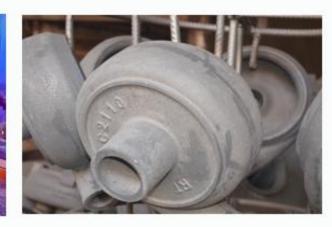

## **Pump Wet Flow Parts**

Ruite pump supply all kinds of slurry pump wet parts with excellent quality in competitive price. These parts are all standard parts, can fit for slurry pump series(AH(R), HH, SP(R), G, TL, L, ZJ, M models). The material we have: High chrome alloy: A05, A07, A49, A33, etc. Natural rubber: R08, R26, R33, R55, etc. Silicon Carbide Ceramic, PU.

### **Product Show**

Every product has pass the strict quality test, to make sure clients can use smoothly.

1