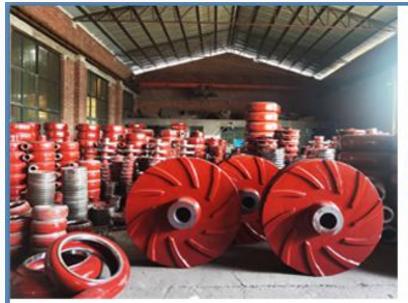

## **Pump Wet Flow Parts**

Ruite pump supply all kinds of slurry pump wet parts with excellent quality in competitive price. These parts are all standard parts, can fit for slurry pump series(AH(R), HH, SP(R), G, TL, L, ZJ, M models). The material we have: High chrome alloy: A05, A07, A49, A33, etc. Natural rubber: R08, R26, R33, R55, etc. Silicon Carbide Ceramic, PU.

### Warehouse

We have large quantity pump parts in stock, to make sure Fast-Delivery

1