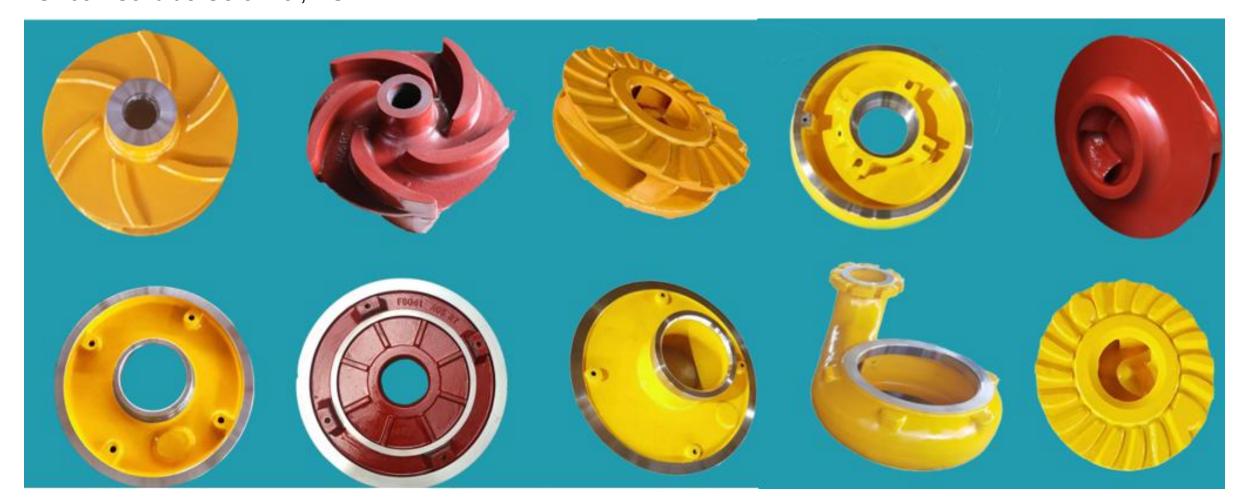

## **Pump Wet Flow Parts**

Ruite pump supply all kinds of slurry pump wet parts with excellent quality in competitive price. These parts are all standard parts, can fit for slurry pump series(AH(R), HH, SP(R), G, TL, L, ZJ, M models). The material we have: High chrome alloy: A05, A07, A49, A33, etc. Natural rubber: R08, R26, R33, R55, etc. Silicon Carbide Ceramic, PU.