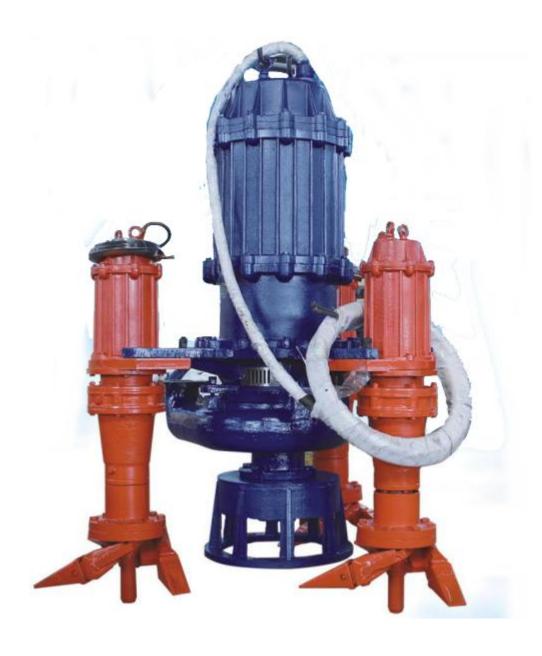

### **ZJQ Submersible Slurry Pump**

#### **Specifications**

Size: 2-12 inches

Capacity: 10-1000 m3/h

Head: 6-68m

Material: Hi-chrome alloy and Ceramic lined

Seal type:mechnical

#### **Application**

Delivery liquid sand, mines, quarriers, coal ore&slurries

Clearing the mud in lake, river, sea

Dredging widening channel