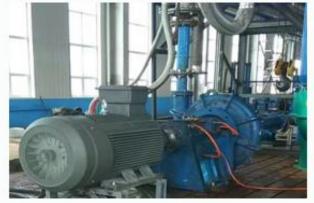

**

Size: 2-12 inches

Capacity: 10-1000 m3/h

Head: 6-68m

Material: Hi-chrome alloy and Ceramic lined

Seal type:mechnical

#### **Application**

Delivery liquid sand, mines, quarriers, coal ore&slurries

Clearing the mud in lake, river, sea

Dredging widening channel

## **Pump Wet Flow Parts**

Ruite pump supply all kinds of slurry pump wet parts with excellent quality in competitive price. These parts are all standard parts, can fit for slurry pump series(AH(R), HH, SP(R), G, TL, L, ZJ, M models). The material we have: High chrome alloy: A05, A07, A49, A33, etc. Natural rubber: R08, R26, R33, R55, etc. Silicon Carbide Ceramic, PU.



## **Working Process**



## **Production**

More than 20 years history

Specialized in high quality







Coated sand molding

Casting

Polishing









Heat treatment Machining Test Package

## **Working Shop**













### **Product Show**

Every product has pass the strict quality test, to make sure clients can use smoothly.













1

### Warehouse

We have large quantity pump parts in stock, to make sure Fast-Delivery













1

## **Application**

Slurry pump are widely used in Mineral processing, coal washing, metallurgy, sand mining, dredging and other industries.













# **Application**













## **Contact Us**





Tel: +86 19933139867

Email: rita@ruitepump.com

Web: www.ruitepumps.com

Add: Gaocheng District, Shijiazhuang city,

Hebei province, China