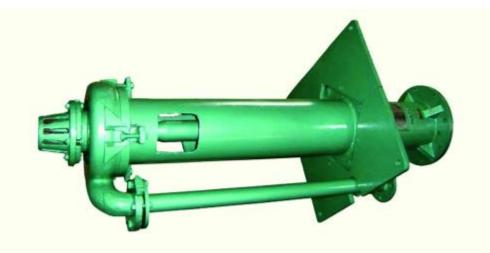

## SP(R) Vertical Pump

#### **Specifications**

Size: 1.5-10 inches

Capacity: 15-800 m3/h

Head: 5-40m

Submerged depth: 900-3000mm

Material: Hi-chrome alloy, Rubber liner and Ceramic lined

#### **Application**

The vertical sump pump is widely used in feeding slurries to the hydrocyclone or pressure filter in the mining industry, froth floatation, minerals recycling, mine dewatering, flue gas desulphurization in power plant, coal washing, metallurgy, pulp and paper manufacture, and chemical engineering.